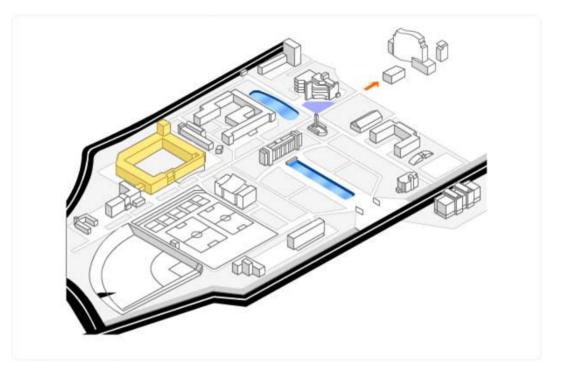

# \* HIM2013-11 venue : Building #5 East 211(5동관 211호)

## Buildings

Building #5 College of Natural Science, College of Humanities University Main Building Building #2 Building #3 Building #4 • Building #5 Building #6 Student Center Building #9

West Building