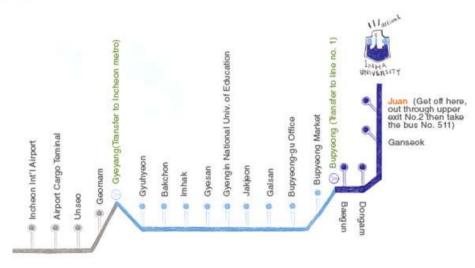

#### Limousine Bus : Samwhan Limousine Bus

- · Bus Stop (at the airport): 4A, or 10A
- · Fare: 6,500 won (approx. US\$6.50)
- · 25~30 min interval
- It will take 60 minutes to get to Juan Station. This subway station is the closest to Inha University, and from Juan Station you will be able to take the free shuttle bus to Inha University.

#### \* To take the free shuttle bus from Juan Station to Inha University

- Once you get off the limousine bus, go down to the underground shopping mall and go to gate number 9. From this gate walk straight for about 100 meters, you will then see a sign for the bus. The bus runs Monday through Friday except during vacations.
- · 5 min interval (AM 08:00 11:00) From Juan Station to School
- · 30 min interval (PM 01:00 04:00) From School to Juan Station
- · 5-10 min interval (PM 04:00 19:30) From School to Juan Station